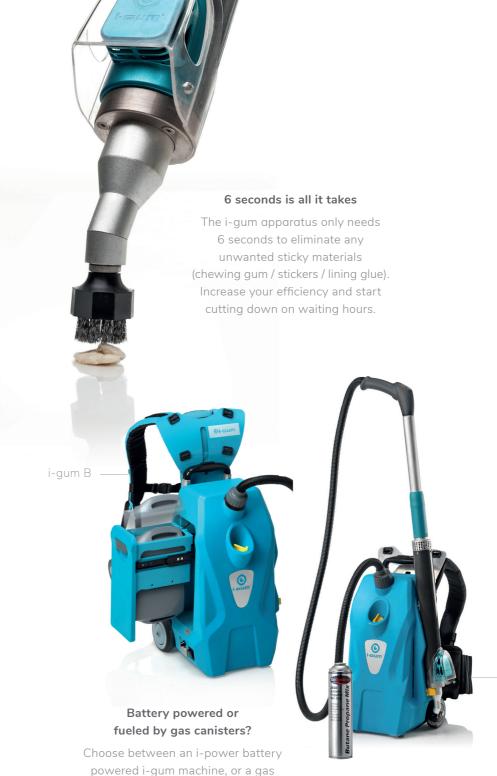

# Removing gum with ease. Battery or gas powered.

A comfortable self contained backpack is worn by the user allowing for complete freedom of movement and easy usability. The unit is attached to an ergonomic lance designed specifically to ensure fast, reliable and easy operation with maximum chewing gum removal. At the point of contact, our specially designed brush emits a pH neutral and safe enzyme steam mixture to dissolving the chewing gum, which can then be brushed away. Beside the comfortable harnass you also have the option to wheel it!

### No matter which surface

canister fuelled machine.

Hardwood, soft floors, tarmac, doors, cabinets, plywood, concrete or steel. The i-gum operates at maximum capacity, and removes sticky residue anywhere and everywhere.