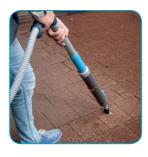

# Removing gum with ease. Battery or gas powered.

A comfortable self contained backpack is worn by the user allowing for complete freedom of movement and easy usability. The unit is attached to an ergonomic lance designed specifically to ensure fast, reliable and easy operation with maximum chewing gum removal. At the point of contact, our specially designed brush emits a pH neutral and safe enzyme steam mixture to dissolving the chewing gum, which can then be brushed away. Beside the comfortable harnass you also have the option to wheel it!

### No water or power supply

To operate the machine, just point the lance to the area or stains that need to be cleaned and watch the i-gum perform its magic.

### No matter which surface

canister fuelled machine.

Hardwood, soft floors, tarmac, doors, cabinets, plywood, concrete or steel. The i-gum operates at maximum capacity, and removes sticky residue anywhere and everywhere.