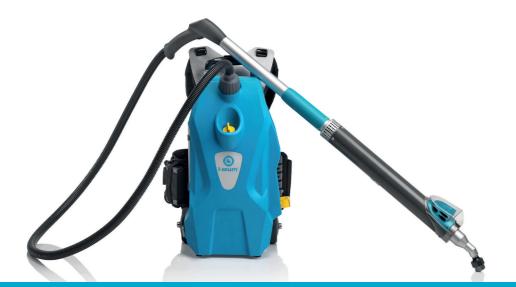

# Removing gum with ease. Battery or gas powered.

A comfortable self contained backpack is worn by the user allowing for complete freedom of movement and easy usability. The unit is attached to an ergonomic lance designed specifically to ensure fast, reliable and easy operation with maximum chewing gum removal. At the point of contact, our specially designed brush emits a pH neutral and safe enzyme steam mixture to dissolving the chewing gum, which can then be brushed away. Beside the comfortable harnass you also have the option to wheel it!