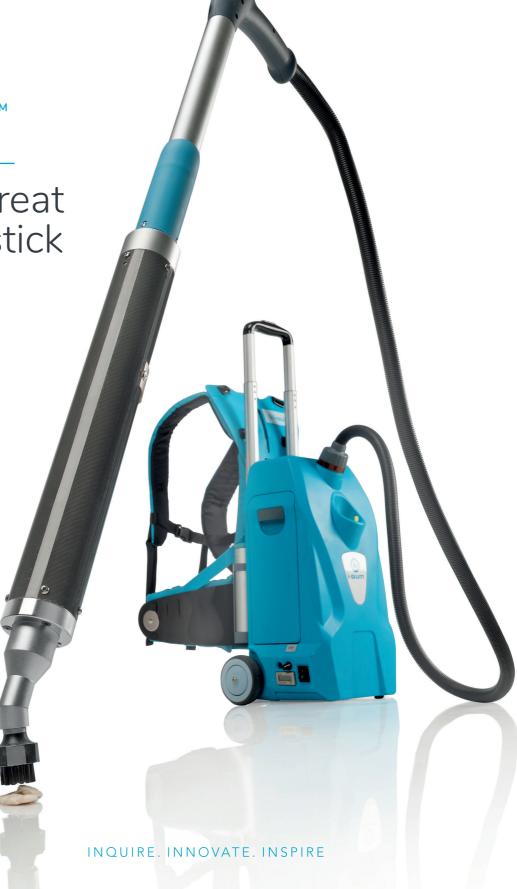

# Removing gum with ease. Battery or gas powered.

A comfortable self contained backpack is worn by the user allowing for complete freedom of movement and easy usability. The unit is attached to an ergonomic lance designed specifically to ensure fast, reliable and easy operation with maximum chewing gum removal. At the point of contact, our specially designed brush emits a pH neutral and safe enzyme steam mixture to dissolving the chewing gum, which can then be brushed away. Beside the comfortable harnass you also have the option to wheel it!