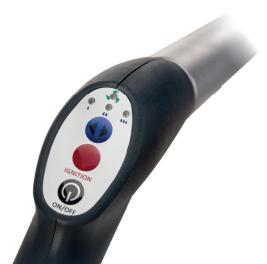

### Centralized controls

Centralized controls are located in the head of the machine. All of your actions, switches and controls are within the reach of your fingertips.