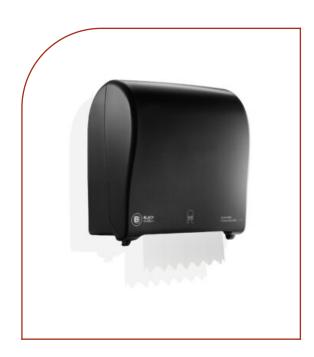

HAND TOWEL ROLL DISPENSER HAND DRYING

ITEM NUMBER: 335340

## PRODUCT DESCRIPTION

The BlackSatino hand towel dispenser is particularly suitable for toilet areas with high visitor traffic.

The sheet dispensing encourages economical use by offering only one towel at a time. With the BlackSatino hand towel roll this means approximately 625 uses per replenishment.

What's more, the dispenser is easy to use thanks to the AutoCut functionality, without the need for electronics or batteries.