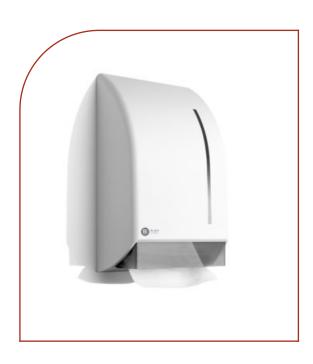

HAND TOWEL DISPENSER WHITE HAND DRYING

ITEM NUMBER: 332770

## PRODUCT DESCRIPTION

The BlackSatino hand towel dispenser has a modern, stylish and compact design. The dispenser is economical in use, by offering only one towel at a time.

In addition, the dispenser is easy to keep clean and easy to refill.

## PRODUCT DETAILS

Material Color

COLOI

Size dispenser

Product codering

Gross weight

Nett weight

Unit measurements