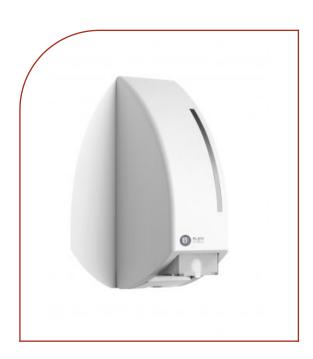

## SOAP DISPENSER WHITE HAND CLEANING

ITEM NUMBER: 332760

## PRODUCT DESCRIPTION

The BlackSatino soap dispenser has a modern, stylish and compact design and contributes to a hygienic total experience in the toilet area. The soap dispenser works with BlackSatino soap cartridges which are available as hand soap and foam soap in two specially developed fragrances: SparQ and Qlash.

## PRODUCT DETAILS

Material

Color

Size dispenser

Product codering

Gross weight

Nett weight

Unit measurements

EAN code case

Pallet type

SKU / pallet

Recycled white ABS

RAL 9003 (approximately)

100 x 120 x 290 mm.

SF30

0,6 kg.