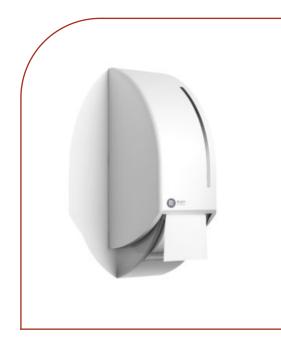

## SYSTEM TOILET ROLL DISPENSER WHITE TOILET USE

ITEM NUMBER: 332740

## PRODUCT DESCRIPTION

The BlackSatino dispenser for system toilet rolls is suitable for toilet areas with medium to high visitor traffic. Because of the spare roll that can be held by the dispenser, the refill frequency is low.

## PRODUCT DETAILS

Material Color Size dispenser Roll diameter Product codering Gross weight Nett weight Unit measurements EAN code case Pallet type SKU / pallet

Recycled white ABS RAL 9003 (approximately) 155 x 162 x 426 Max. 140 mm. ST10 1,7 kg. 1,4 kg. 160 x 170 x 435 mm. 8710561005001 EURO 80