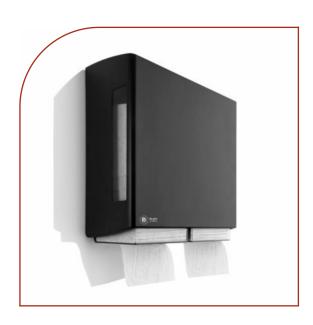

## DISPENSER FOR FOLDED TOILET PAPER - DOUBLE TOILET USE

ITEM NUMBER: 332050

## PRODUCT DESCRIPTION

This compact toilet paper dispenser is especially suitable for folded toilet paper. Due to its compact double capacity design, this dispenser is suitable for small and larger toilet areas with medium to high visitor traffic.

The dispenser is easy to refill at any time.

Folded toilet paper has less impact on the environment than regular toilet rolls. The packets of toilet paper do not contain a core, which means that no air is carried during transportation. There is also no waste from empty cores after use.