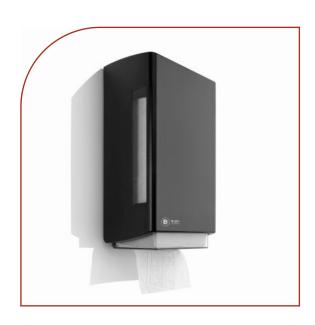

## DISPENSER FOR FOLDED TOILET PAPER - SINGLE TOILET USE

ITEM NUMBER: 332040

## PRODUCT DESCRIPTION

This compact toilet paper dispenser is especially suitable for folded toilet paper. Due to its compact design, this dispenser is particularly suitable for smaller toilet areas with low to medium visitor traffic. The dispenser is easy to refill at any time.

## PRODUCT DETAILS

Material
Size dispenser
Product codering
Gross weight
Nett weight
Unit measurements
EAN code case
Pallet type

SKU / pallet

ABS matt black 134 x 104 x 253 mm BT20 0,6 kg. 0,5 kg. 140 x 110 x 260 mm. 8710561005902 EURO 384