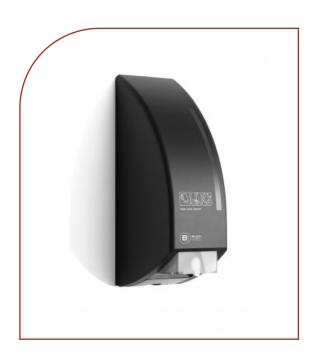

## TOILET SEAT CLEANER DISPENSER BLACK TOILET USE

ITEM NUMBER: 331980

## PRODUCT DESCRIPTION

For optimal toilet hygiene there is BlackSatino toilet seat cleaner. This dispenser allows users to clean the toilet seat before use.

The dispenser has no electronics and batteries and is suitable for use with the toilet seat cleaner with specially developed fragrances SparQ and Qlash, for an optimal fragrance experience.

## PRODUCT DETAILS

Material

Size dispenser

Product codering

Gross weight

Nett weight

Unit measurements

EAN code case

Pallet type

SKU / pallet

ABS matt black

100 x 120 x 290 mm.

SC10

0,6 kg.

0,5 kg.

110 x 130 x 300 MM