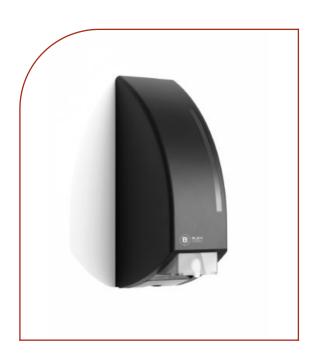

## SOAP DISPENSER BLACK HAND CLEANING

ITEM NUMBER: 331970

## PRODUCT DESCRIPTION

The BlackSatino soap dispenser has a modern, stylish and compact design and contributes to a hygienic total experience in the toilet area. The soap dispenser works with BlackSatino soap cartridges which are available as hand soap and foam soap in two specially developed fragrances: SparQ and Qlash.

## PRODUCT DETAILS

Material
Size dispenser
Product codering
Gross weight
Nett weight
Unit measurements
EAN code case
Pallet type
SKU / pallet

ABS matt black 100 x 120 x 290 MM SF30 0,6 KG 0,5 KG 110 x 130 x 300 MM 8710561005117 EURO 288