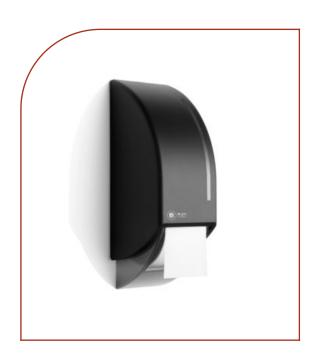

## PRODUCT DESCRIPTION

The BlackSatino dispenser for compact toilet rolls is suitable for toilet areas with medium to high visitor traffic. The refill frequency is low due to the spare roll that can be held by the dispenser.

## PRODUCT DETAILS

Material

Size dispenser

Roll diameter

Product code

Product codering

Gross weight

Nett weight

Unit measurements

EAN code case

Pallet type

SKU / pallet

ABS matt black

155 x 162 x 426 mm.

max. 140 mm.

CT10

CT10

1,8 kg.

1,5 kg.

160 x 170 x 435 mm.

8710561005087

**EURO** 

80

Certificaten WEPA: ISO9001 - ISO14001 - ISO50001