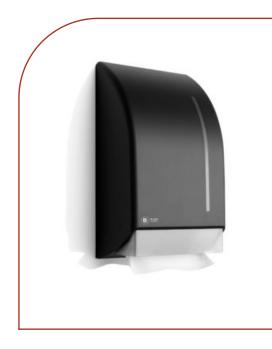

HAND TOWEL DISPENSER BLACK HAND DRYING

ITEM NUMBER: 331930

The BlackSatino towel dispenser has a modern, stylish and compact design. The dispenser is economical in use, by offering only one towel at a time. In addition, the dispenser is easy to keep clean and easy to refill.