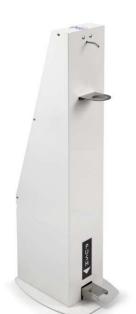

## TANK-PEDAL - painted stand with pedal pump

| REF.     | NOTES | NET WEIGHT<br>(kg) | PCK | VOLUME<br>(m³) | GROSS WEIGHT<br>(kg) | SIZE (cm)<br>レ レ |
|----------|-------|--------------------|-----|----------------|----------------------|------------------|
| 00PV0030 |       | 12,2               | 1   | 0,13           | 13,8                 | 37,5x27,5x103    |

#### **APPLICATIONS**

Suitable for high traffic areas for on site hand sanitising.

#### **FEATURES**

- The pedal allows the dispensing of the disinfectant without any contact
- Made with the highest quality materials making it resistant and long-lasting
- Drip tray to keep surfaces clean
- · Compatible with 5 liter tanks

### **MATERIAL**

Iron with polyester paint and painted steel