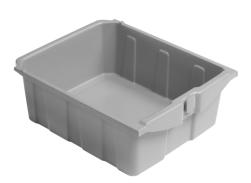

# Plastic sliding drawer without locking key

| REF.      | NOTES                                | CAPACITY<br>(L) | NET WEIGHT<br>(kg) | PCK | VOLUME<br>(m <sup>3</sup> ) | GROSS WEIGHT<br>(kg) | SIZE (cm)    |
|-----------|--------------------------------------|-----------------|--------------------|-----|-----------------------------|----------------------|--------------|
| P1229909U | internal dimensions<br>41x34x9,5 cm  | 10              | 0,862              | 14  | 0,181                       | 13,6                 | 46,5x37,5x11 |
| P1229906U | internal dimensions<br>40,5x34x16 cm | 22              | 1,215              | 12  | 0,181                       | 16,11                | 46,5x37,5x17 |

## APPLICATIONS

Drawer for Alpha, Alpha Hotel and Emotion trolleys.

#### FEATURES

- Made of high quality polypropylene copolymer: shock-proof, heavy duty and low-temperature resistant, light, non-toxic, completely recyclable
- Comfortable handle for opening/closing
- · Smooth surface for easy cleaning
- · Equipped with slide out limiter that prevents accidental fall of the drawer
- · Items also available with lock