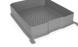

# Plastic sliding drawer without locking key

| REF.      | NOTES                                | CAPACITY<br>(L) | NET WEIGHT<br>(kg) | PCK | VOLUME<br>(m <sup>3</sup> ) | GROSS WEIGHT<br>(kg) | SIZE (cm)    |
|-----------|--------------------------------------|-----------------|--------------------|-----|-----------------------------|----------------------|--------------|
| P1229909U | internal dimensions<br>41x34x9,5 cm  | 10              | 0,862              | 14  | 0,181                       | 13,6                 | 46,5x37,5x11 |
| P1229906U | internal dimensions<br>40,5x34x16 cm | 22              | 1,215              | 12  | 0,181                       | 16,11                | 46,5x37,5x17 |

#### FEATURES

- Made of high quality polypropylene copolymer: shock-proof, heavy duty and low-temperature resistant, light, non-toxic, completely recyclable
- Comfortable handle for opening/closing
- · Smooth surface for easy cleaning
- · Equipped with slide out limiter that prevents accidental fall of the drawer
- · Items also available with lock