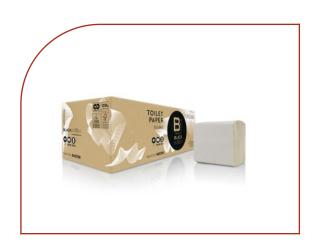

## ORIGINAL - FOLDED TOILET PAPER TOILET USE

ITEM NUMBER: 062750

## PRODUCT DESCRIPTION

BlackSatino folded toilet paper is suitable for the folded toilet paper dispenser and is very economical in use due to the guaranteed single sheet dispensing method. In addition, this paper can be refilled at all times, so there is never a need to throw away any leftovers. This product is also extremely durable in terms of transport and storage, and the rectangular shape of the filling means that packages and pallets can be classified extremely efficiently.

## PRODUCT DETAILS

Layers

Size per sheet

Sheets per bundle

Content

Product codering

Gross weight

Nett weigtht

Unit measurements

EAN code case

Article number pallet

Pallet type

SKU / pallet

2

10 x 24 cm

190

36 bundles

BT20

5,8 kg.

5,4 kg.

593 x 255 x 200 mm.

8710561005964

062751

**EURO** 